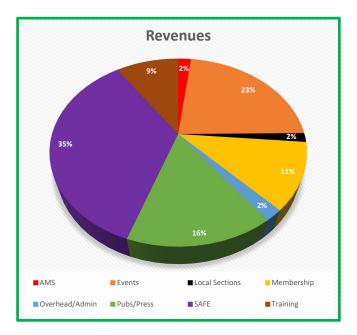

## STATEMENT OF ACTIVITIES AND CHANGE IN NET ASSETS For the year ended August 31, 2024

| Total revenues<br>Total expenses<br>Change in net assets from operations | \$<br>\$ | 9,615,918<br>10,064,087<br>(448,169) |
|--------------------------------------------------------------------------|----------|--------------------------------------|
| Investment change                                                        | \$       | 3,483,771                            |
| Total change in net assets                                               | \$       | 3,035,602                            |
| Net assets at beginning of year                                          | \$       | 22,539,575                           |
| Net assets at end of year                                                | \$       | 25,575,177                           |