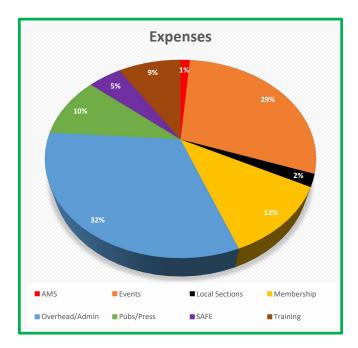

## STATEMENT OF ACTIVITIES AND CHANGE IN NET ASSETS For the year ended August 31, 2024

| Total revenues<br>Total expenses<br>Change in net assets from operations | \$<br>\$ | 9,615,918<br>10,064,087<br>(448,169) |
|--------------------------------------------------------------------------|----------|--------------------------------------|
| Investment change                                                        | \$       | 3,483,771                            |
| Total change in net assets                                               | \$       | 3,035,602                            |
| Net assets at beginning of year                                          | \$       | 22,539,575                           |
| Net assets at end of year                                                | \$       | 25,575,177                           |